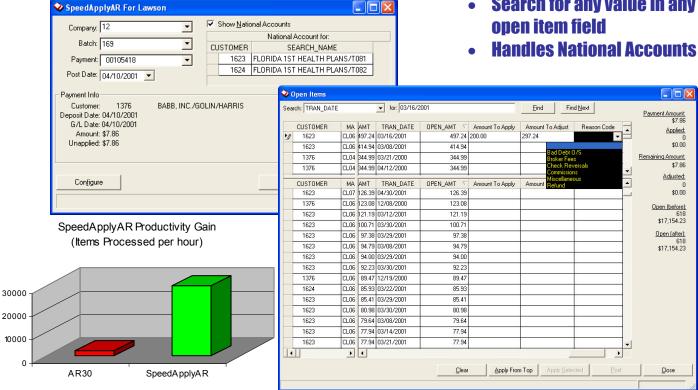

# eedAppivAR for Lawso

## **Key Features**

- **Sort on any (or multiple)** open item fields
- Sort and "apply from top" to apply all available open items up to payment amount
- Point-and-click to select and apply selected open items
- **Automatically calculates** over/short adjustment
- **Search for any value in any** open item field