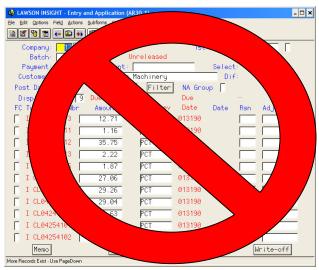

# Instantly Increase your AR Payment Application Productivity!

Tired of this tedious. convoluted form?

**Replace it with** SpeedApplyAR for Lawson, and watch vour productivity soar!